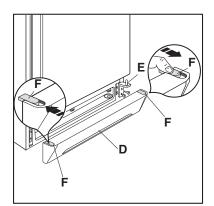

### **DESCRIPTION OF THE APPLIANCE**

- A Ice trays
- B Shelf for freezing fresh foods
- **C** Frozen food storage
- **D** Dairy compartment
- E Can storage shelf
- F Can storage shelves with egg tray
- G Bottle storage shelf
- H Salad drawer
- I Glass shelf
- J Drain channel
- K Glass storage shelves
- L Thermostat control for fridge and freezer compartments